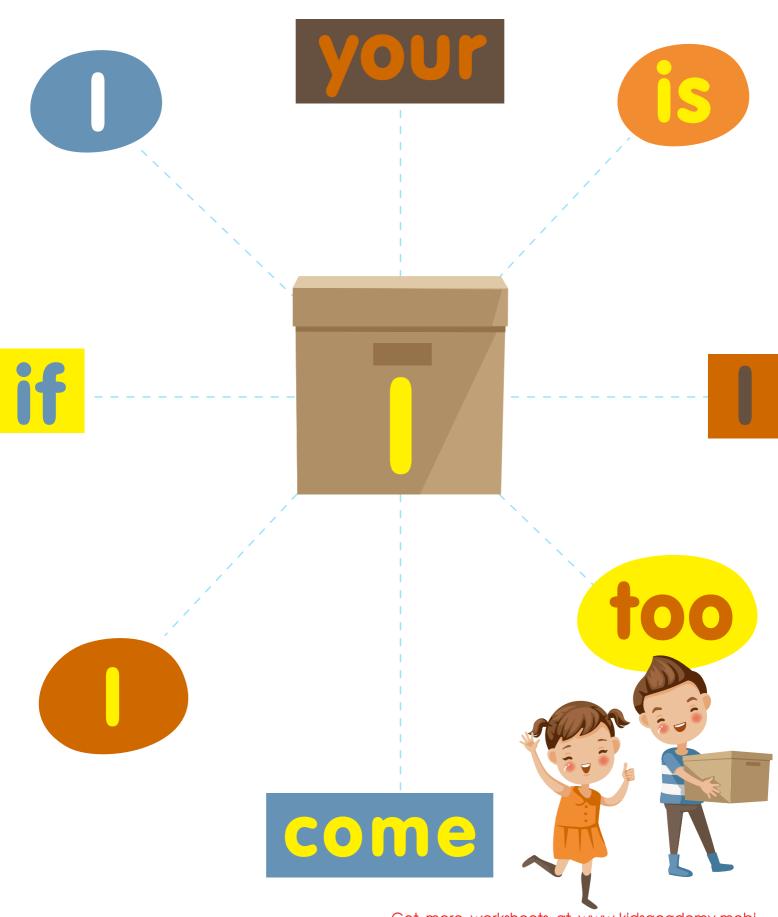

# Sight Word

Look at the sight word \[ \] that is written on the box. Then draw a line to all the words that say \[ \].