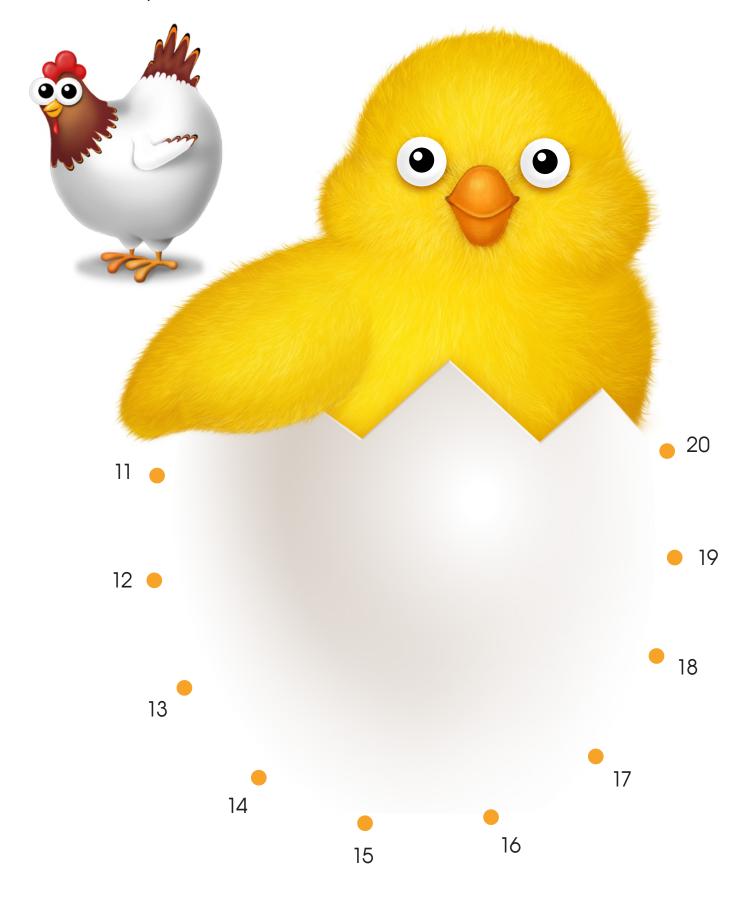

# Chicken and Egg Dot-to-Dot

Look at the picture and connect the dots from 11 to 20.

## Ordering 11-20: Chicken & Egg Dot-to-dot Worksheet