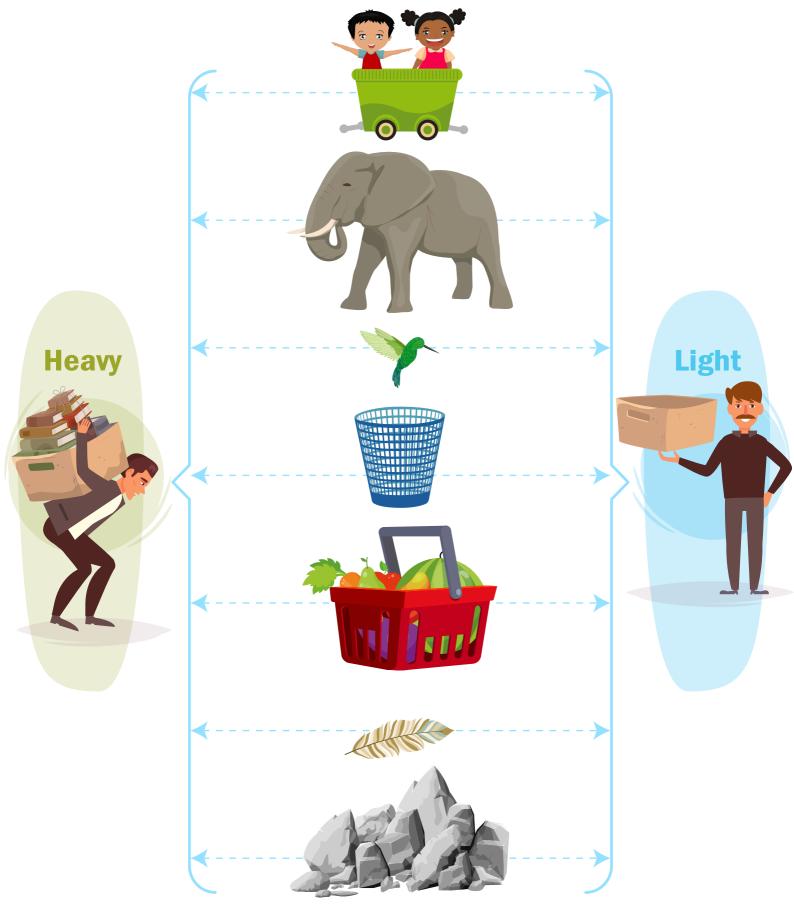

# Heavy or Light? - KUS

Draw a line to connect the picture of the heavy box of books to all the pictures that show something heavy. Draw a line to connect the picture of the light, empty box to all the pictures that show something light.