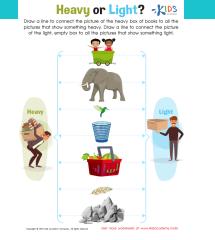

# Heavy or Light? - KUS

Draw a line to connect the picture of the heavy box of books to all the pictures that show something heavy. Draw a line to connect the picture of the light, empty box to all the pictures that show something light.