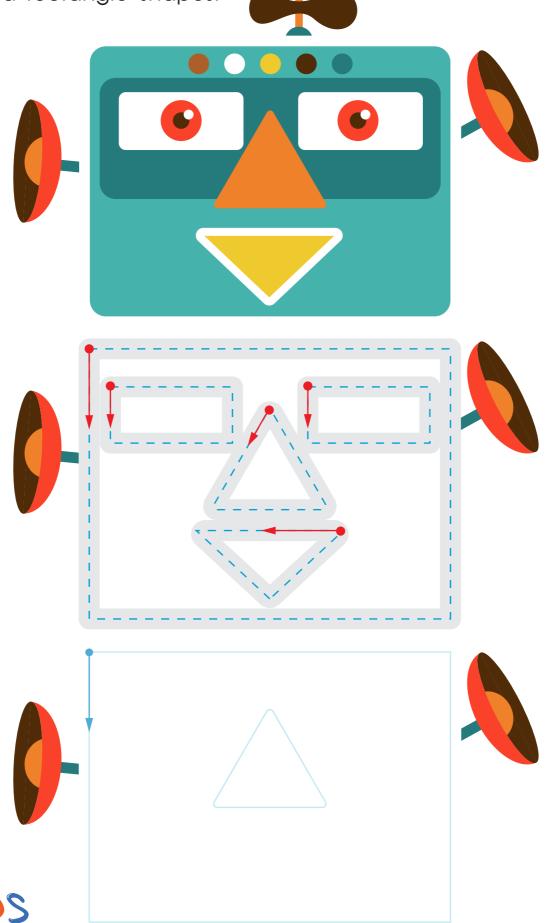

Trace the robot face. Then draw the missing triangle and rectangle shapes.



## **Robot Shapes Worksheet**



## Worksheet Answer Key.

Scan the QR code to get the answer key for this worksheet. In it, you'll also find an explanation of how to solve the worksheet and additional learning resources.





## Complete this worksheet online.

Scan the QR code below to open this interactive worksheet!

Let your child learn and play! The worksheet comes with a professional voice over of the task, and will be automatically checked and scored upon completion. Your child will also get suggestions of similar activities.



You can open this online worksheet in any browser and on any device. NO registration or app installation is needed to start learning. Just scan the QR code and there you are!

## Ready to learn more? Use the code below to access a free lesson!

Interactiv