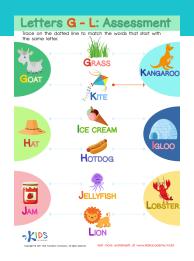

## Letters G - L: Assessment

Trace on the dotted line to match the words that start with the same letter.  $\wedge$ 