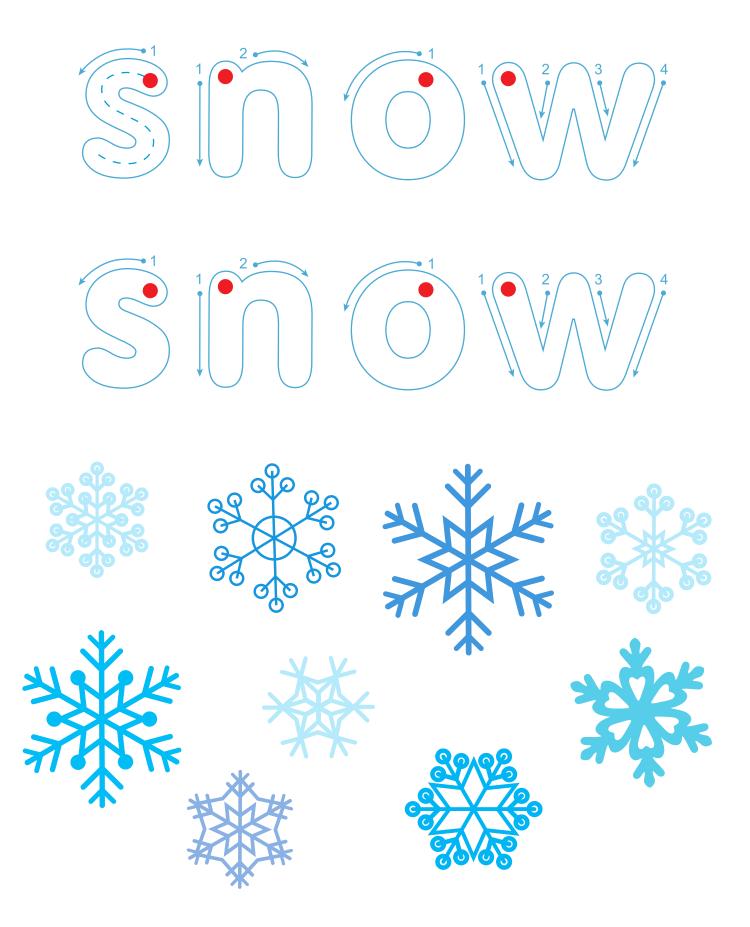

Trace and write the letters while saying each word.

## **Snowflake Tracing Winter Words Worksheet**