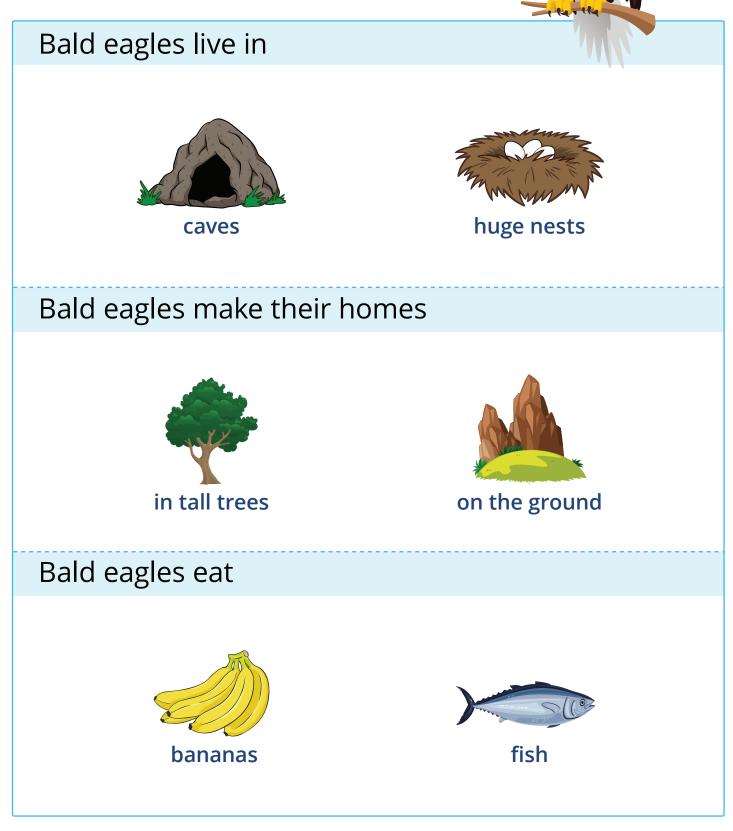

# **Bald Eagle Facts**

The bald eagle is a symbol of the United States. Complete the facts about the bald eagle by drawing a circle around the correct picture.

Copyright © 2017 Kids Academy Company. All rights reserved