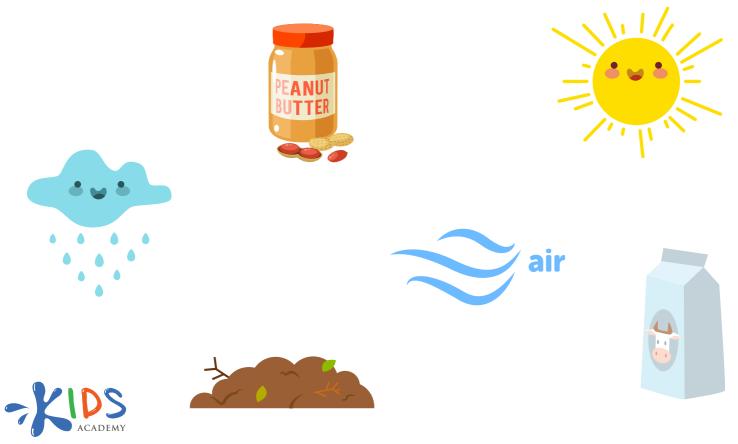

Check off all the images that show a natural resource.

2

Circle the things a plant needs to grow.

Copyright © 2019 Kids Academy Company. All rights reserved