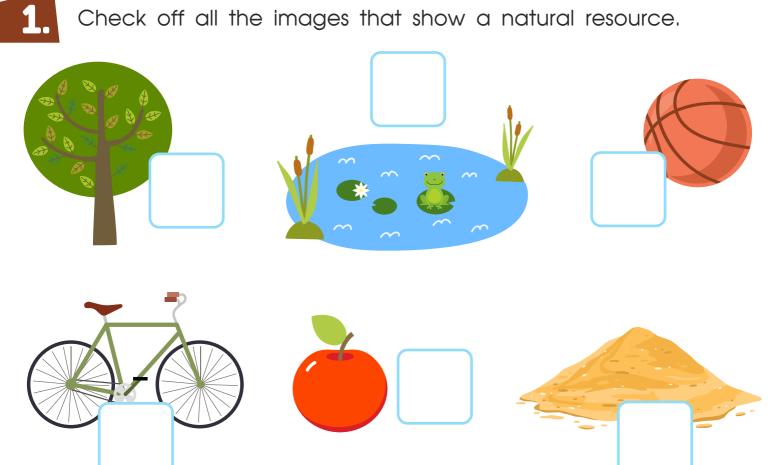

Check off all the images that show a natural resource.

2

Circle the things a plant needs to grow.

Copyright © 2019 Kids Academy Company. All rights reserved