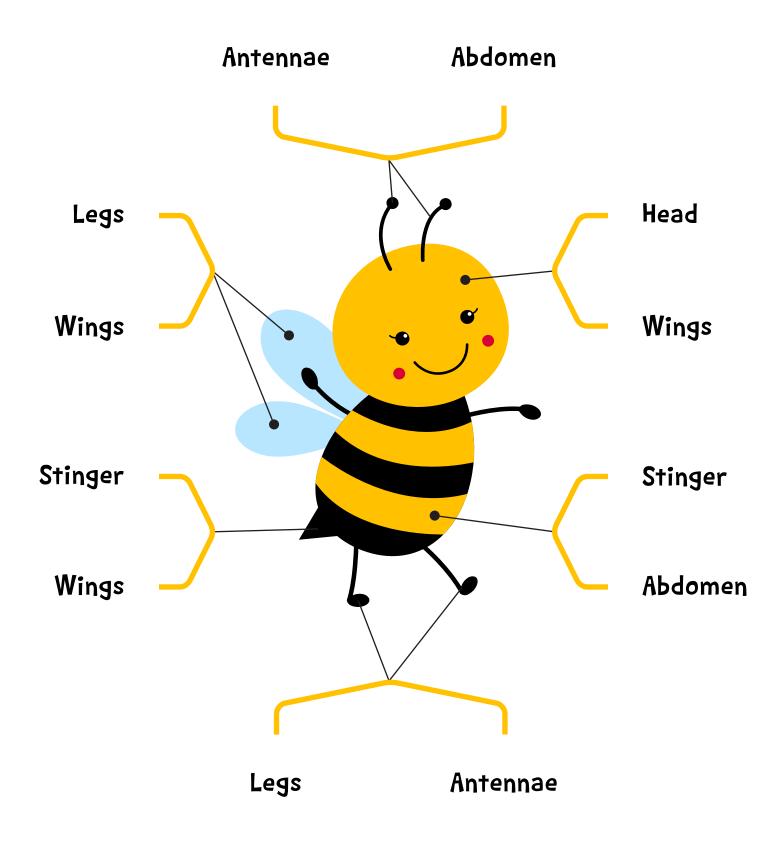

# **Bee Chart**

Below is a chart of a bee. Circle the correct name for the different parts of the bee.