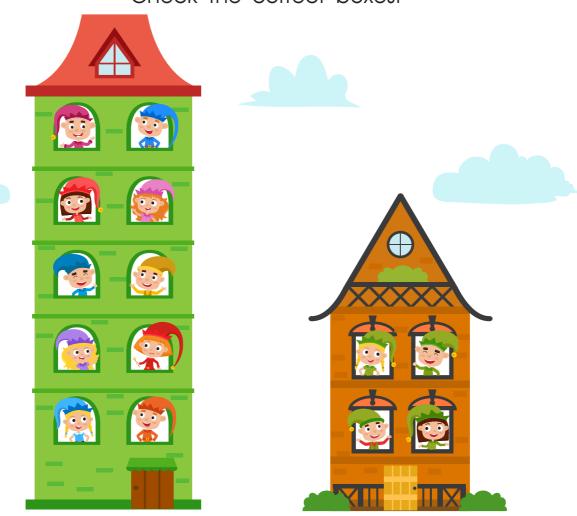

# **Friendly Elves**

Look at the picture and answer the questions. Check the correct boxes.

How many elves live in the green house?

How many elves live in the brown house?

2

5

4

How many elves are there in total?

14

10

18