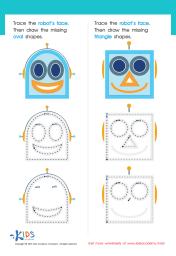

Trace the **robot's face**.

Then draw the missing **oval** shapes.

- KIDS ACADEMY Trace the **robot's face**.

Then draw the missing **triangle** shapes.

## **Drawing Ovals And Triangles with Fun Printable**