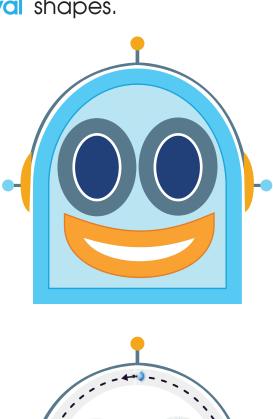

Trace the **robot's face**.

Then draw the missing **oval** shapes.

- KIDS ACADEMY Trace the **robot's face**.

Then draw the missing **triangle** shapes.