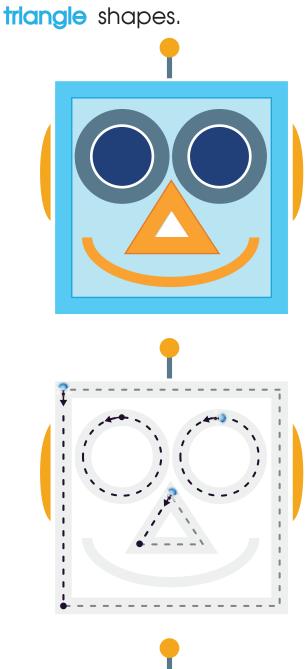

Trace the **robot's face**.

Then draw the missing **oval** shapes.

- KIDS ACADEMY Trace the **robot's face**.

Then draw the missing **triangle** shapes.