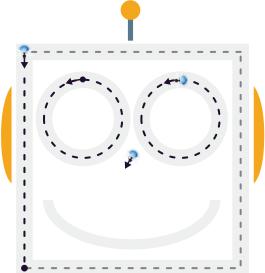

Trace the **robot's face**.

Then draw the missing **oval** shapes.

- KIDS ACADEMY Trace the **robot's face**.

Then draw the missing **triangle** shapes.