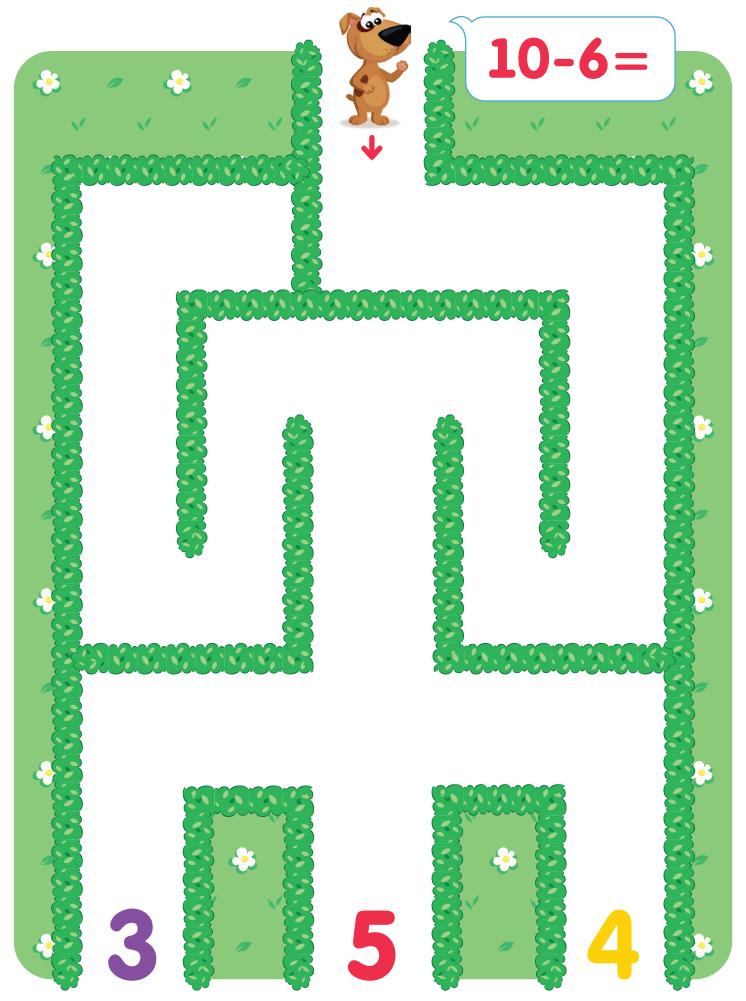

Solve the subtraction problem.
Then trace the line to the correct answer.

## **Subtraction Ten And Six Worksheet**