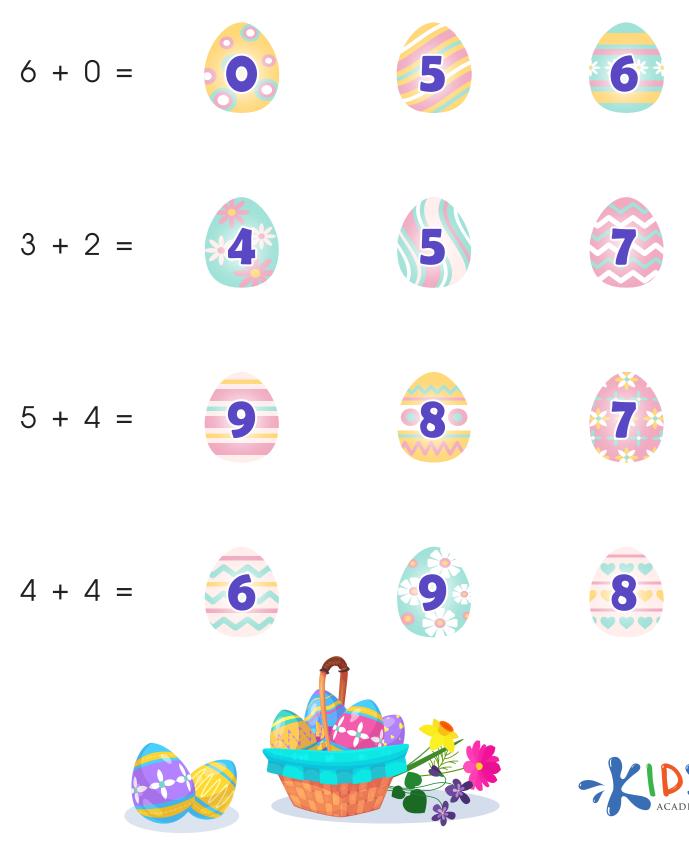

Add the two numbers together and circle the correct answer.

Copyright © 2017 Kids Academy Company. All rights reserved

Get more worksheets at www.kidsacademy.mobi

## Worksheet Answer Key.

Scan the QR code to get the answer key for this worksheet. In it, you'll also find an explanation of how to solve the worksheet and additional learning resources.

| 68          | Easter<br>Adding | y <b>Math</b> :<br>g up to 10 |                 |  |
|-------------|------------------|-------------------------------|-----------------|--|
| Add the two |                  | er and circle the             | correct answer. |  |
| 6 + 0 =     | 0                | 5                             | 6               |  |
| 3 + 2 =     | 4                | 5                             | 2               |  |
| 5 + 4 =     | 9                | 8                             | 0               |  |
| 4 + 4 =     | 6                |                               | 8               |  |
|             | 20               |                               | -KIDS           |  |