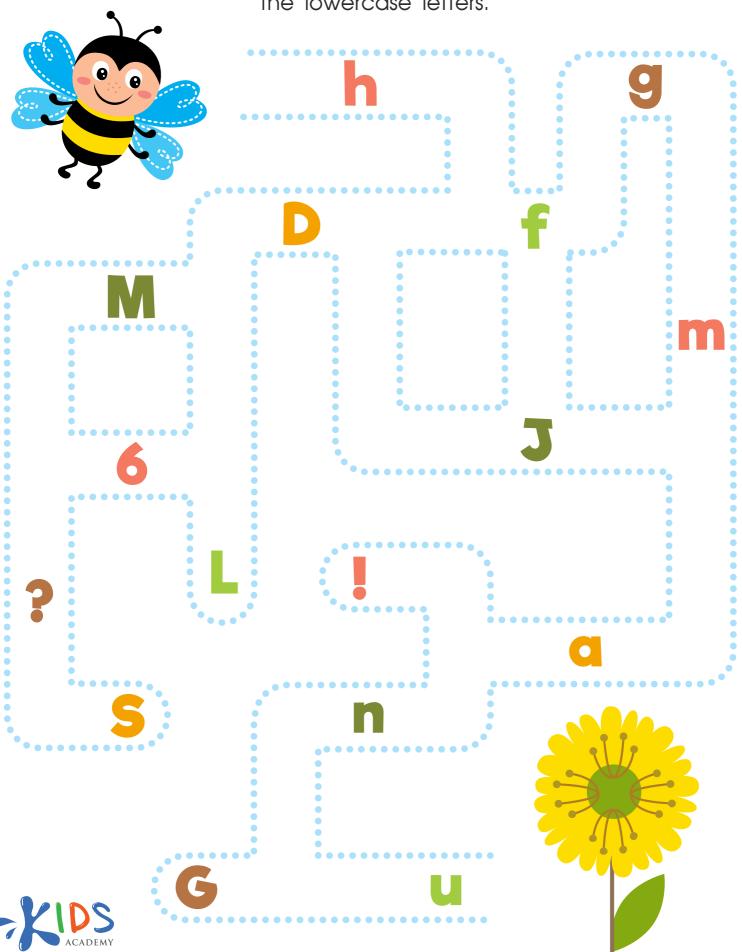

# **Lowercase Letters Maze**

Help the bumblebee find the flower by following all the lowercase letters.