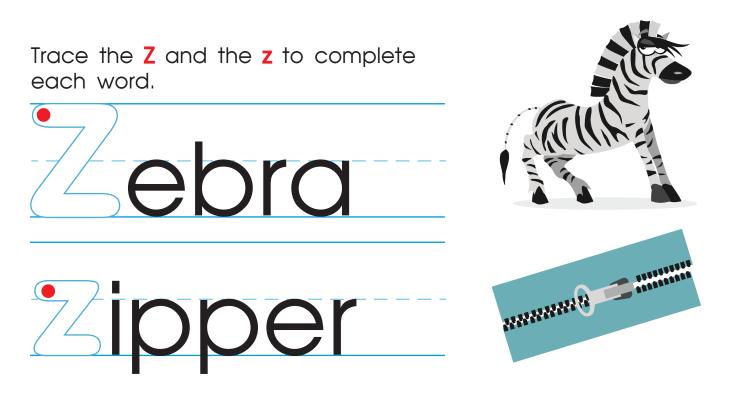

Trace and write the capital letter Z. Start at the big red dot.

Trace and write the lowercase letter **z**. Start at the big red dot.