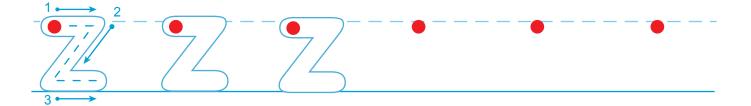

Trace and write the capital letter Z. Start at the big red dot.

Trace and write the lowercase letter **z**. Start at the big red dot.

## Letter Z Tracing Page