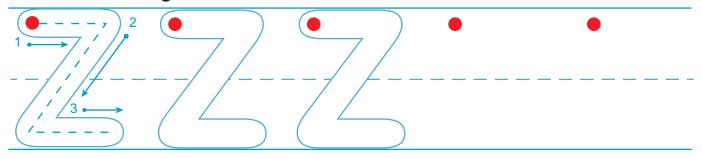

Trace and write the capital letter Z. Start at the big red dot.

Trace and write the lowercase letter **z**. Start at the big red dot.

## Letter Z Tracing Page