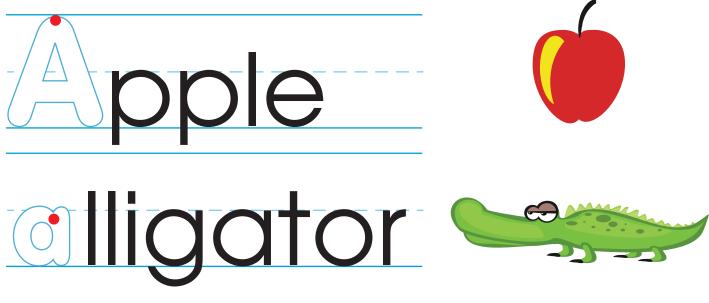

Trace and write the capital letter A. Start at the big red dot.

Trace and write the lowercase letter **a**. Start at the big red dot.

Trace the A and the a to complete each word.