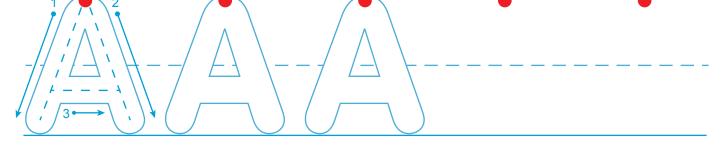

Trace and write the capital letter A. Start at the big red dot.

Trace and write the lowercase letter **a**. Start at the big red dot.

Trace the A and the a to complete each word.