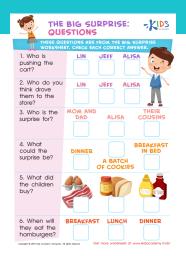

# THE BIG SURPRISE: QUESTIONS

THESE QUESTIONS ARE FROM THE BIG SURPRISE WORKSHEET. CHECK EACH CORRECT ANSWER. 1. Who is LIN **JEFF** ALISA pushing the cart? 2. Who do you ALISA LIN **JEFF** think drove them to the store? THEIR MOM AND 3. Who is the ALISA COUSINS DAD surprise for? 4. What BREAKFAST could the IN BED DINNER surprise be? A BATCH OF COOKIES 5. What did the children buy? MUSTARD KETCHUP 6. When will **BREAKFAST** LUNCH DINNER they eat the hamburgers?

#### The Big Surprise: Questions Worksheet