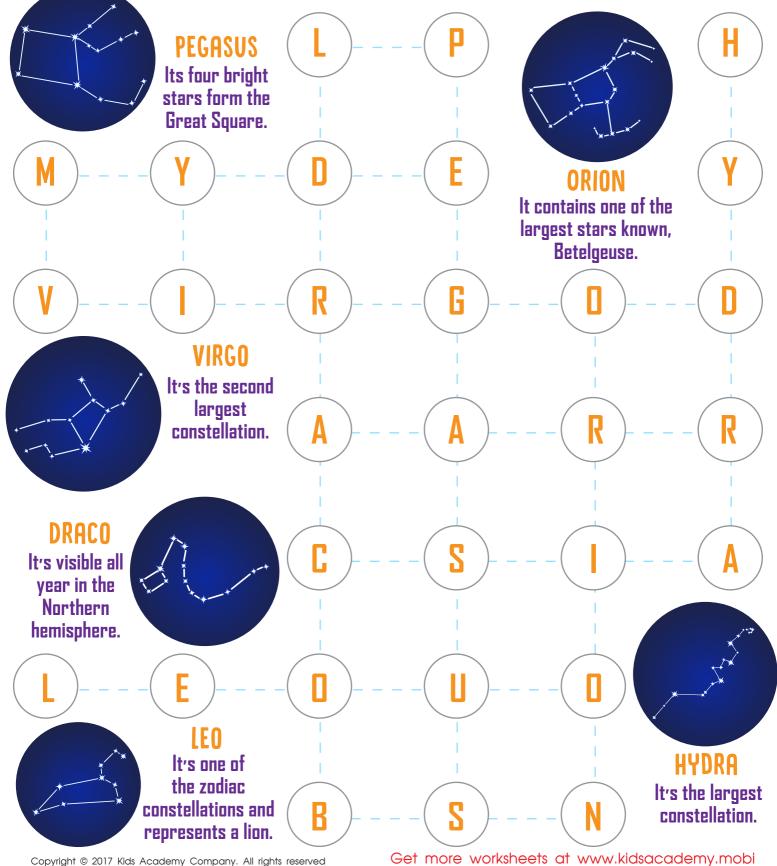

## Constellations Word Search

A CONSTENSION is a group of stars that looks like a figure. There are 88 constellations in the sky. In ancient times, these constellations worked as guidelines for travelers to find their way.

Find the names of the six constellations below. Trace on the dotted lines to join letters into words. The words can be vertical or horizontal.

|                                                                     | 88 constellation:<br>ns worked as gui                                                                     |                      |                                                                      |                                           |
|---------------------------------------------------------------------|-----------------------------------------------------------------------------------------------------------|----------------------|----------------------------------------------------------------------|-------------------------------------------|
| Find the names                                                      | of the six constellation<br>into words. The word                                                          |                      |                                                                      | join letters                              |
|                                                                     | PEGASUS<br>Its four bright<br>stars form the<br>Great Square.                                             | )(P)                 | A                                                                    |                                           |
| M                                                                   | Y D                                                                                                       | ) <b>E</b>           | ORION<br>It contains one of th<br>largest stars known<br>Betelgeuse. |                                           |
| <b>V</b>                                                            | 1)R                                                                                                       | )6                   |                                                                      | ()                                        |
| A                                                                   | VIRGO<br>It's the second<br>largest<br>constellation.                                                     | )(A)-                |                                                                      | - <b>R</b>                                |
| DRACO<br>It's visible all<br>year in the<br>Northern<br>hemisphere. |                                                                                                           | )                    |                                                                      |                                           |
| L                                                                   | <b>E D</b>                                                                                                | )(                   |                                                                      |                                           |
|                                                                     | LEO<br>It's one of<br>the zodiac<br>anstellations and<br>epresents a lian.<br>New Company, Al spin second | ) S<br>Get more work |                                                                      | HYDRA<br>rs the largest<br>constellation. |

Constellations Word Search