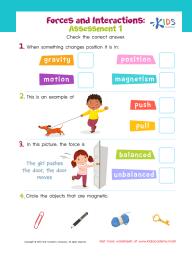

## Forces and Interactions: - KI Assessment 1

Check the correct answer.

1. When something changes position it is in:

4. Circle the objects that are magnetic.