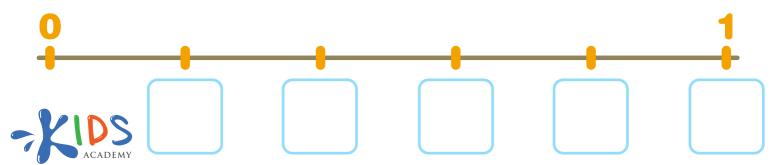

Machu Picchu Math

James and his family take a trip to Peru to explore Machu Picchu. How much of Machu Picchu does James explore each day?

Check the correct point on the number lines to represent each fraction.

On the first day, he has a late start but explores 5/10 of Machu Picchu.

On the second day, he gets up early and hikes all day. He has now explored 5/7 of Machu Picchu.

On the third day, he wants to make sure he sees as much as possible. He has now explored 5/5 of Machu Picchu!