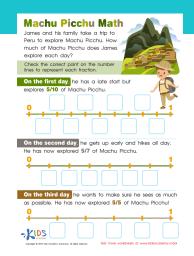

Machu Picchu Math

James and his family take a trip to Peru to explore Machu Picchu. How much of Machu Picchu does James explore each day?

Check the correct point on the number lines to represent each fraction.

On the first day, he has a late start but explores 5/10 of Machu Picchu.

On the second day, he gets up early and hikes all day. He has now explored 5/7 of Machu Picchu.

On the third day, he wants to make sure he sees as much as possible. He has now explored 5/5 of Machu Picchu!