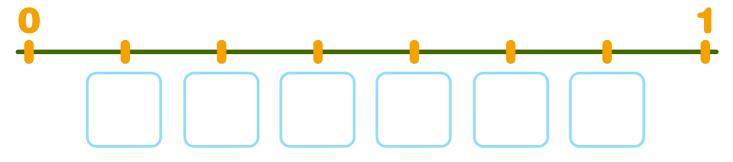

Machu Picchu Math

James and his family take a trip to Peru to explore Machu Picchu. How much of Machu Picchu does James explore each day?

Check the correct point on the number lines to represent each fraction.

On the first day, he has a late start but explores 5/10 of Machu Picchu.

On the second day, he gets up early and hikes all day. He has now explored 5/7 of Machu Picchu.

On the third day, he wants to make sure he sees as much as possible. He has now explored 5/5 of Machu Picchu!