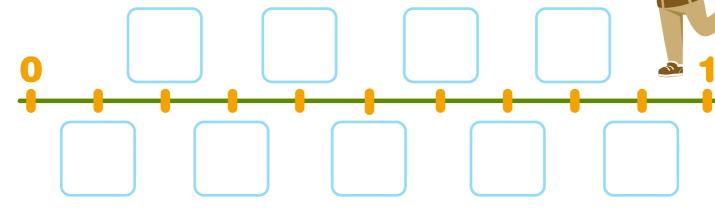

Machu Picchu Math

James and his family take a trip to Peru to explore Machu Picchu. How much of Machu Picchu does James explore each day?

Check the correct point on the number lines to represent each fraction.

On the first day, he has a late start but explores 5/10 of Machu Picchu.

On the second day, he gets up early and hikes all day. He has now explored 5/7 of Machu Picchu.

On the third day, he wants to make sure he sees as much as possible. He has now explored 5/5 of Machu Picchu!