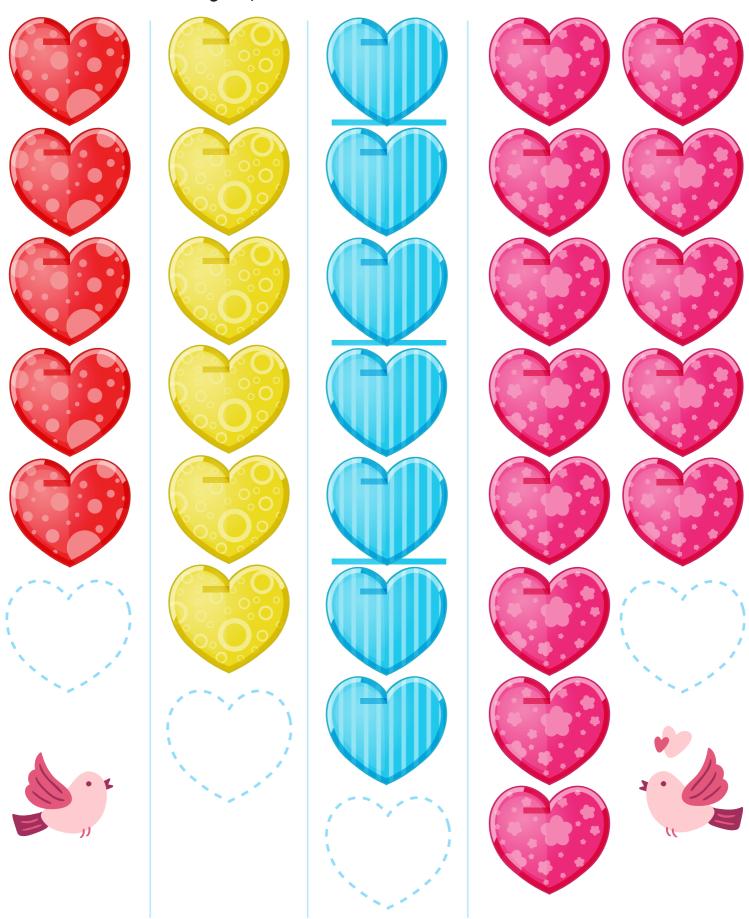

# Make it Even: St. Valentine's Day - KIDS

Count the hearts in each group. Is there an odd or even number of hearts? Trace a heart in the groups with an odd number of hearts to make it even.