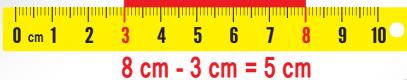

# Toy House Measurements

If you start measuring an object from any mark other than zero, subtract the start point from the end point measurement to find out the length.