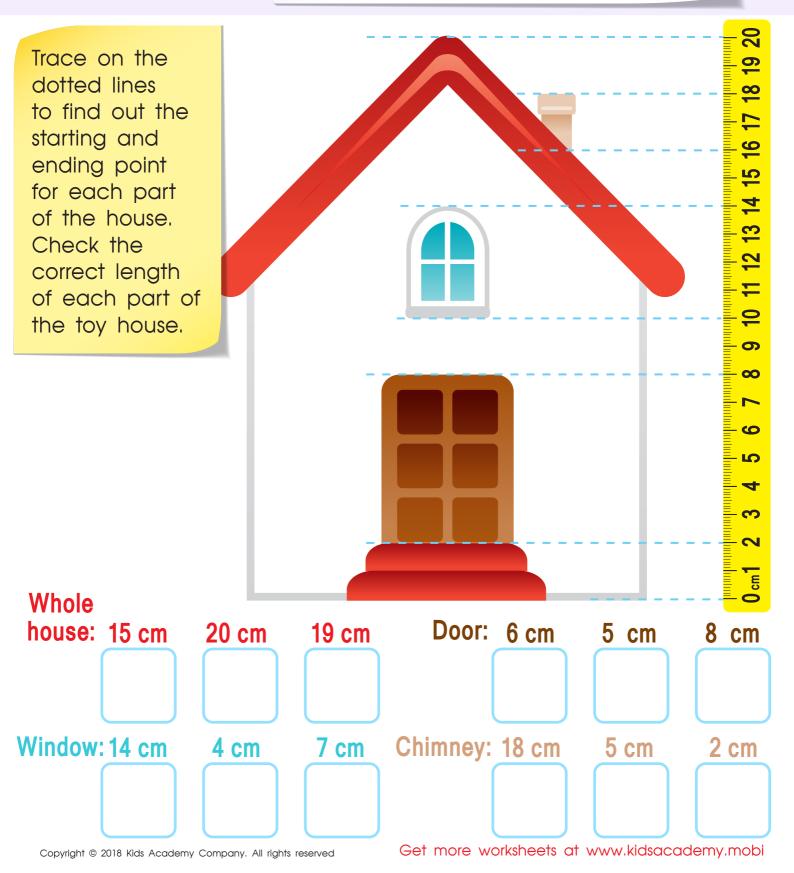

# Toy House Measurements

If you start measuring an object from any mark other than zero, subtract the start point from the end point measurement to find out the length.