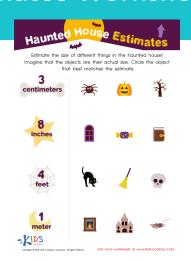

# Haunted House Estimates

Estimate the size of different things in the haunted house! Imagine that the objects are their actual size. Circle the object that best matches the estimate.

### **Haunted House Estimates Worksheet**