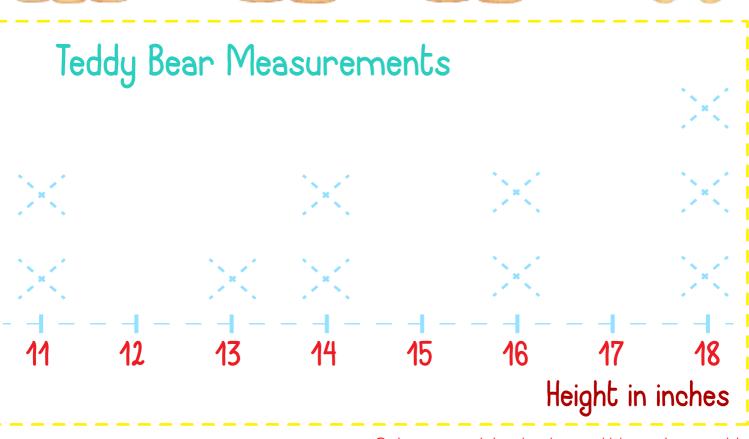

18 in

Copyright © 2018 Kids Academy Company. All rights reserved

16 in

Get more worksheets at www.kidsacademy.mobi

## Drawing and Line Plot: Mary's Teddy Bears Worksheet



## Worksheet Answer Key.

Scan the QR code to get the answer key for this worksheet. In it, you'll also find an explanation of how to solve the worksheet and additional learning resources.





## Complete this worksheet online.

Scan the QR code below to open this interactive worksheet!

Let your child learn and play! The worksheet comes with a professional voice over of the task, and will be automatically checked and scored upon completion. Your child will also get suggestions of similar activities.



You can open this online worksheet in any browser and on any device. NO registration or app installation is nee