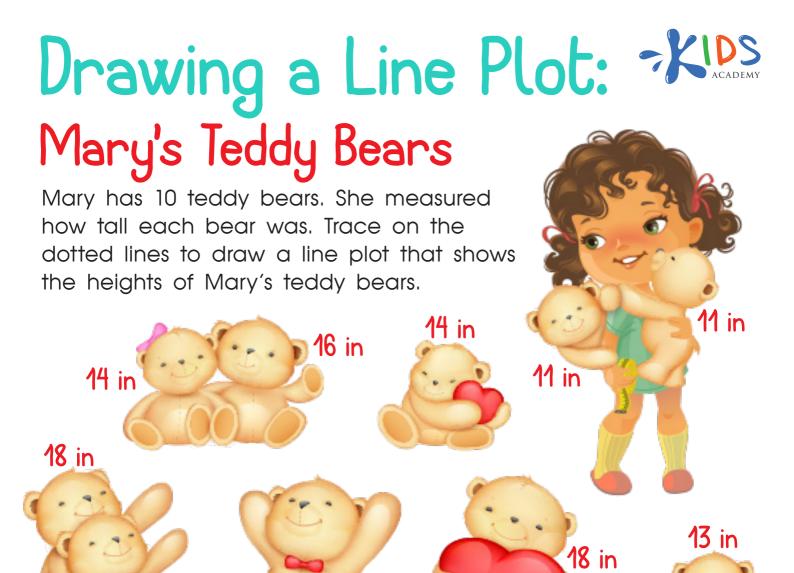

18 in

Copyright © 2018 Kids Academy Company. All rights reserved

16 in

Get more worksheets at www.kidsacademy.mobi

## Drawing and Line Plot: Mary's Teddy Bears Worksheet



## Worksheet Answer Key.

Scan the QR code to get the answer key for this worksheet. In it, you'll also find an explanation of how to solve the worksheet and additional learning resources.





## Complete this worksheet online.

Scan the QR code below to open this interactive worksheet!

Let your child learn and play! The worksheet comes with a professional voice over of the task, and will be automatically checked and scored upon completion. Your child will also get suggestions of similar activities.



You can open this online worksheet in any browser and on any device. NO registration or app installation is n