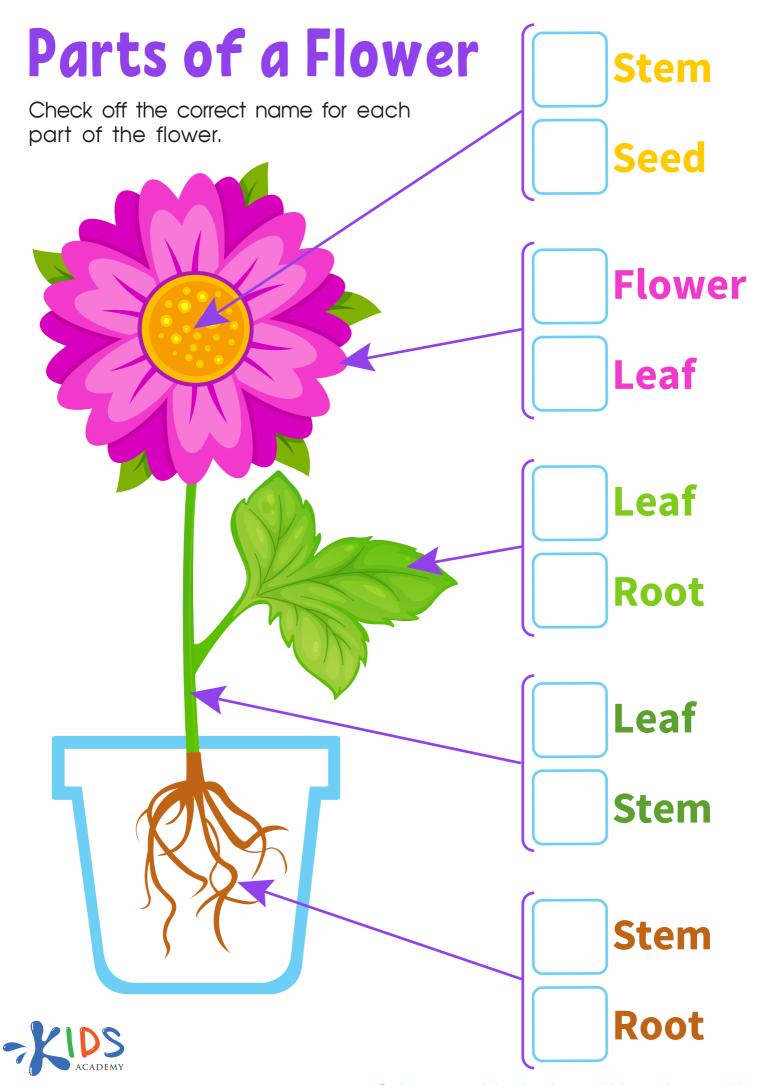

## **Parts Flower Printable**



## Worksheet Answer Key.

Scan the QR code to get the answer key for this worksheet. In it, you'll also find an explanation of how to solve the worksheet and additional learning resources.





## Complete this worksheet online.

Scan the QR code below to open this interactive worksheet!

Let your child learn and play! The worksheet comes with a professional voice over of the task, and will be automatically checked and scored upon completion. Your child will also get suggestions of similar activities.



You can open this online worksheet in any browser and on any device. NO registration or app installation is needed to start learning. Just scan the QR code and there you are!

## Ready to learn more? Use the code below to access a free lesson!

Interactiv