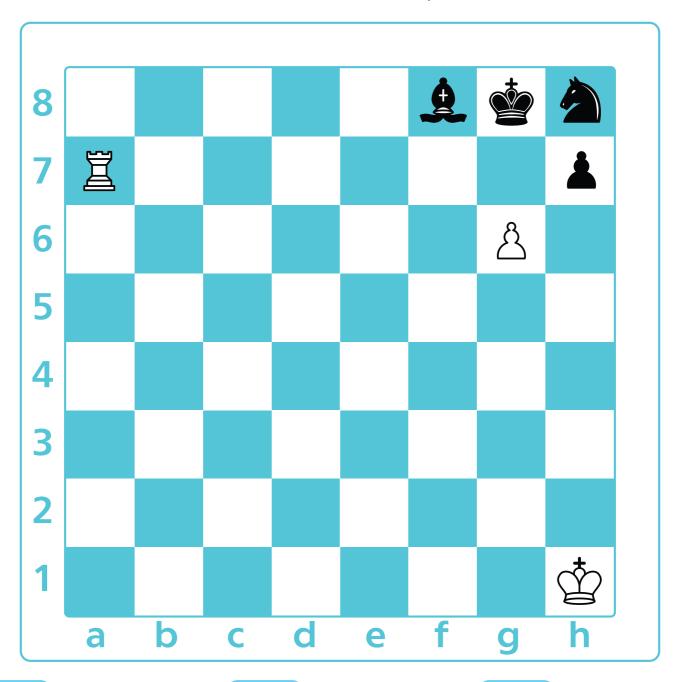

### One Move Checkmates:

# Puzzle 3

White to move. Draw a line to show a move that will checkmate the black king. Then check the correct notation of your move.