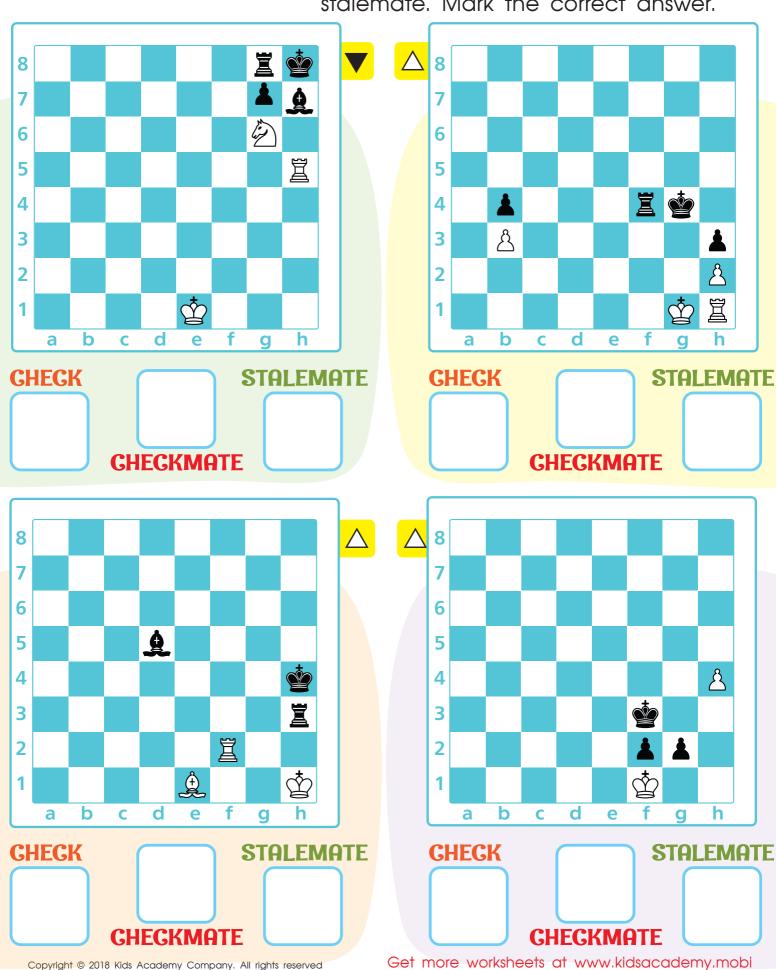

# Check, Checkmate or

Stalemate? For each picture decide whether it is check show whether it is check, checkmate or stalemate. Mark the correct answer.